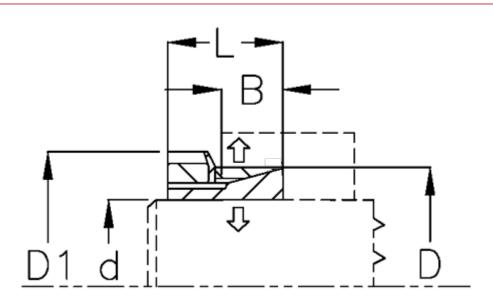

## **Measures**

| B mm                                       | = 9.0              | Surface roughness                   | = R? ? 3.2 µn |
|--------------------------------------------|--------------------|-------------------------------------|---------------|
| D1 mm                                      | = 58               | T N m torque                        | = 210         |
| d H8 mm                                    | = 32               | Ts N m bolt tightening torque = 320 |               |
| D mm                                       | = 45               |                                     |               |
| Fit tolerance                              | = Aksel h8, Nav H8 |                                     |               |
| F kN torque                                | = 15               |                                     |               |
| Lmm                                        | = 22.0             |                                     |               |
| P N/mm2 surface pressure on shaft/hub – 80 |                    |                                     |               |

P N/mm2 surface pressure on shaft/hub = 80